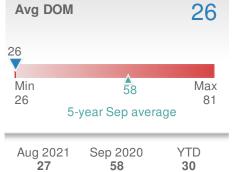

020:<br><b>26</b> |
| YTD    | 2021<br><b>1,129</b>                     | 2020<br><b>927</b> | +/-<br>21.8%                  |
| 5-year | Sep average                              | e: <b>113</b>      |                               |

| Median<br>Sold Price                 |                          | \$235,00                             | )0 |
|--------------------------------------|--------------------------|--------------------------------------|----|
| 0.0% from Aug 2021: \$235,000        |                          | 13.0%<br>from Sep 2020:<br>\$208,000 |    |
| YTD                                  | 2021<br><b>\$210,000</b> | 2020 +<br><b>\$187,000</b> 12.       | ,  |
| 5-year Sep average: <b>\$187,600</b> |                          |                                      |    |







58