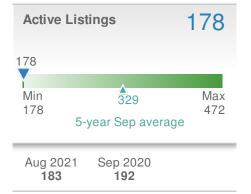

2020:<br><b>26</b> |
| YTD    | 2021<br><b>1,129</b>                     | 2020<br><b>927</b> | +/-<br>21.8%                  |
| 5-year | Sep average                              | e: <b>113</b>      |                               |

| Median<br>Sold Price                 |                          | \$235,00                             | )0 |
|--------------------------------------|--------------------------|--------------------------------------|----|
| 0.0% from Aug 2021: \$235,000        |                          | 13.0%<br>from Sep 2020:<br>\$208,000 |    |
| YTD                                  | 2021<br><b>\$210,000</b> | 2020 +<br><b>\$187,000</b> 12.       | ,  |
| 5-year Sep average: <b>\$187,600</b> |                          |                                      |    |







58