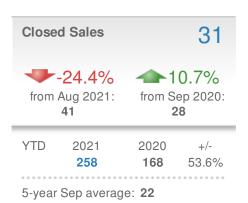

n

| Close  | d Sales                                  |                    | 126                           |
|--------|------------------------------------------|--------------------|-------------------------------|
| from   | <b>7-8.0%</b><br>Aug 2021:<br><b>137</b> | from S             | ).0%<br>ep 2020:<br><b>26</b> |
| YTD    | 2021<br><b>1,129</b>                     | 2020<br><b>927</b> | +/-<br>21.8%                  |
| 5-year | Sep average                              | e: <b>113</b>      |                               |