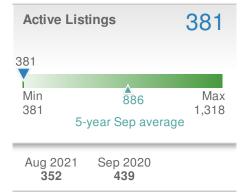

## September 2021

Worcester County, MD

Web: www.coastalrealtors.org

| New Listings |                                        |                      | 326                                  |
|--------------|----------------------------------------|----------------------|--------------------------------------|
| from         | <b>9.8%</b><br>Aug 2021:<br><b>297</b> | from Se              | <b>5.2%</b><br>ep 2020:<br><b>44</b> |
| YTD          | 2021<br><b>2,708</b>                   | 2020<br><b>2,448</b> | +/-<br>10.6%                         |
| 5-year       | Sep average                            | e: <b>315</b>        |                                      |