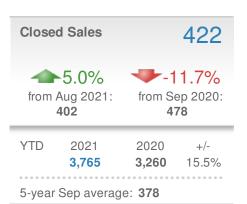

n

| Close  | d Sales                                  |                    | 126                           |
|--------|------------------------------------------|--------------------|-------------------------------|
| from   | <b>7-8.0%</b><br>Aug 2021:<br><b>137</b> | from S             | ).0%<br>ep 2020:<br><b>26</b> |
| YTD    | 2021<br><b>1,129</b>                     | 2020<br><b>927</b> | +/-<br>21.8%                  |
| 5-year | Sep average                              | e: <b>113</b>      |                               |

| Median<br>Sold Price                 |                          | \$235,00                             | )0 |
|--------------------------------------|--------------------------|--------------------------------------|----|
| 0.0% from Aug 2021: \$235,000        |                          | 13.0%<br>from Sep 2020:<br>\$208,000 |    |
| YTD                                  | 2021<br><b>\$210,000</b> | 2020 +<br><b>\$187,000</b> 12.       | ,  |
| 5-year Sep average: <b>\$187,600</b> |                          |                                      |    |