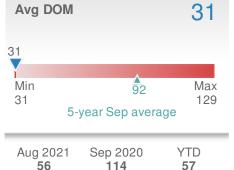

|
| 5-year Sep average: <b>474</b> |                               |                      |                                 |  |













74

34



## September 2021

Somerset County, MD

Web: www.coastalrealtors.org

| New L  | New Listings                          |                    | 42                                     |
|--------|---------------------------------------|--------------------|----------------------------------------|
|        | <b>2.4%</b><br>Aug 2021:<br><b>41</b> | from S             | 9 <b>1.3%</b><br>ep 2020:<br><b>32</b> |
| YTD    | 2021<br><b>338</b>                    | 2020<br><b>253</b> | +/-<br>33.6%                           |
| 5-year | Sep average                           | e: <b>31</b>       |                                        |

















## September 2021

Wicomico County, MD

| Web: | www.coastalrealtors.org |  |
|------|-------------------------|--|
|------|-------------------------|--|

| New Listings   |              |                | 137   |
|----------------|--------------|----------------|-------|
| +-11.0%        |              | 3.0%           |       |
| from Aug 2021: |              | from Sep 2020: |       |
| 154            |              | 133            |       |
| YTD            | 2021         | 2020           | +/-   |
|                | <b>1,387</b> | <b>1,146</b>   | 21.0% |
| 5-year         | Sep average  | e: <b>127</b>  |       |

| New Pendings                   |              | 136            |       |
|--------------------------------|--------------|----------------|-------|
| +-18.1%