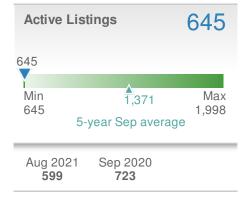

|                                      |













76

34





## September 2021

Coastal Association of REALTORS (CAR)

Web: www.coastalrealtors.org

| New Listings                   |                               |                      | 505                             |  |
|--------------------------------|-------------------------------|----------------------|---------------------------------|--|
| from                           | 2.6%<br>from Aug 2021:<br>492 |                      | +-0.8%<br>from Sep 2020:<br>509 |  |
| YTD                            | 2021<br><b>4,433</b>          | 2020<br><b>3,847</b> | +/-<br>15.2%                    |  |
| 5-year Sep average: <b>474</b> |                               |                      |                                 |  |













74

34



## September 2021

Somerset County, MD

Web: www.coastalrealtors.org

| New L  | New Listings                          |                    | 42                                     |
|--------|---------------------------------------|--------------------|----------------------------------------|
|        | <b>2.4%</b><br>Aug 2021:<br><b>41</b> | from S             | 9 <b>1.3%</b><br>ep 2020:<br><b>32</b> |
| YTD    | 2021<br><b>338</b>                    | 2020<br><b>253</b> | +/-<br>33.6%                           |
| 5-year | Sep average                           | e: <b>31</b>       |                                        |

















## September 2021

Wicomico County, MD

| Web: | www.coastalrealtors.org |  |
|------|-------------------------|--|
|------|----------