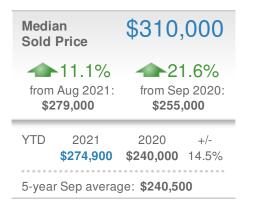

| Median<br>Sold Price                 |                          | \$235,00                             | )0 |
|--------------------------------------|--------------------------|--------------------------------------|----|
| 0.0% from Aug 2021: \$235,000        |                          | 13.0%<br>from Sep 2020:<br>\$208,000 |    |
| YTD                                  | 2021<br><b>\$210,000</b> | 2020 +<br><b>\$187,000</b> 12.       | ,  |
| 5-year Sep average: <b>\$187,600</b> |                          |                                      |    |