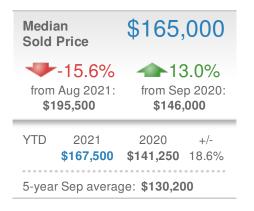

## September 2021

Wicomico County, MD

| Web: | www.coastalrealtors.org |  |
|------|-------------------------|--|
|------|-------------------------|--|

| New Listings   |              |                | 137   |
|----------------|--------------|----------------|-------|
| +-11.0%        |              | 3.0%           |       |
| from Aug 2021: |              | from Sep 2020: |       |
| 154            |              | 133            |       |
| YTD            | 2021         | 2020           | +/-   |
|                | <b>1,387</b> | <b>1,146</b>   | 21.0% |
| 5-year         | Sep average  | e: <b>127</b>  |       |

| New Pendings                   |              | 136            |       |
|--------------------------------|--------------|----------------|-------|
| +-18.1%                        |              | +-15.0%        |       |
| from Aug 2021:                 |              | from Sep 2020: |       |
| 166                            |              | 160            |       |
| YTD                            | 2021         | 2020           | +/-   |
|                                | <b>1,221</b> | <b>1,086</b>   | 12.4% |
| 5-year Sep average: <b>116</b> |              |                |       |

n

| Close  | d Sales                                  |                    | 126                           |
|--------|------------------------------------------|--------------------|-------------------------------|
| from   | <b>7-8.0%</b><br>Aug 2021:<br><b>137</b> | from S             | ).0%<br>ep 2020:<br><b>26</b> |
| YTD    | 2021<br><b>1,129</b>                     | 2020<br><b>927</b> | +/-<br>21.8%                  |
| 5-year | Sep average                              | e: <b>113</b>      |                               |

| Median<br>Sold Price                 |                          | \$235,00                             | )0 |
|--------------------------------------|--------------------------|--------------------------------------|----|
| 0.0% from Aug 2021: \$235,000        |                          | 13.0%<br>from Sep 2020:<br>\$208,000 |    |
| YTD                                  | 2021<br><b>\$210,000</b> | 2020 +<br><b>\$187,000</b> 12.       | ,  |
| 5-year Sep average: <b>\$187,600</b> |                          |                                      |    |