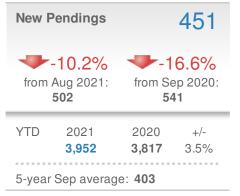

| New Pendings                   |              | 136            |       |
|--------------------------------|--------------|----------------|-------|
| +-18.1%                        |              | +-15.0%        |       |
| from Aug 2021:                 |              | from Sep 2020: |       |
| 166                            |              | 160            |       |
| YTD                            | 2021         | 2020           | +/-   |
|                                | <b>1,221</b> | <b>1,086</b>   | 12.4% |
| 5-year Sep average: <b>116</b> |              |                |       |