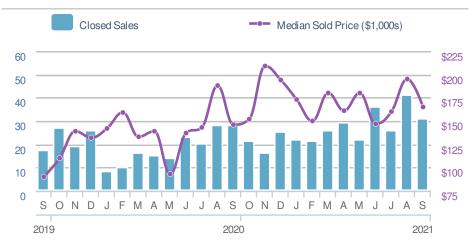

n

| Close  | d Sales                                  |                    | 126                           |
|--------|------------------------------------------|--------------------|-------------------------------|
| from   | <b>7-8.0%</b><br>Aug 2021:<br><b>137</b> | from S             | ).0%<br>ep 2020:<br><b>26</b> |
| YTD    | 2021<br><b>1,129</b>                     | 2020<br><b>927</b> | +/-<br>21.8%                  |
| 5-year | Sep average                              | e: <b>113</b>      |                               |

| Median<br>Sold Price                 |                          | \$235,00                             | )0 |
|--------------------------------------|--------------------------|--------------------------------------|----|
| 0.0% from Aug 2021: \$235,000        |                          | 13.0%<br>from Sep 2020:<br>\$208,000 |    |
| YTD                                  | 2021<br><b>\$210,000</b> | 2020 +<br><b>\$187,000</b> 12.       | ,  |
| 5-year Sep average: <b>\$187,600</b> |                          |                                      |    |