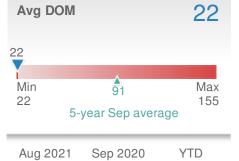

| New Pendings                   |              | 136            |       |
|--------------------------------|--------------|----------------|-------|
| +-18.1%                        |              | +-15.0%        |       |
| from Aug 2021:                 |              | from Sep 2020: |       |
| 166                            |              | 160            |       |
| YTD                            | 2021         | 2020           | +/-   |
|                                | <b>1,221</b> | <b>1,086</b>   | 12.4% |
| 5-year Sep average: <b>116</b> |              |                |       |