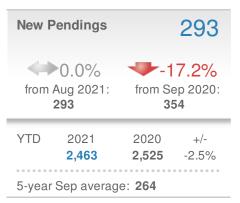

| New Pendings                   |              | 136            |       |
|--------------------------------|--------------|----------------|-------|
| +-18.1%                        |              | +-15.0%        |       |
| from Aug 2021:                 |              | from Sep 2020: |       |
| 166                            |              | 160            |       |
| YTD                            | 2021         | 2020           | +/-   |
|                                | <b>1,221</b> | <b>1,086</b>   | 12.4% |
| 5-year Sep average: <b>116</b> |              |                |       |