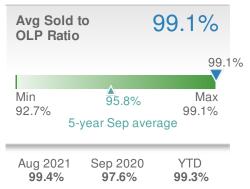

r><b>26</b> |
| YTD    | 2021<br><b>1,129</b>                     | 2020<br><b>927</b> | +/-<br>21.8%                  |
| 5-year | Sep average                              | e: <b>113</b>      |                               |

| Median<br>Sold Price                 |                          | \$235,00                             | )0 |
|--------------------------------------|--------------------------|--------------------------------------|----|
| 0.0% from Aug 2021: \$235,000        |                          | 13.0%<br>from Sep 2020:<br>\$208,000 |    |
| YTD                                  | 2021<br><b>\$210,000</b> | 2020 +<br><b>\$187,000</b> 12.       | ,  |
| 5-year Sep average: <b>\$187,600</b> |                          |                                      |    |







58