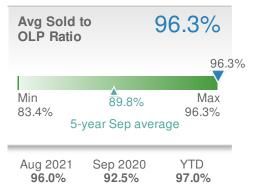

|
| 5-year Sep average: <b>474</b> |                               |                      |                                 |  |













74

34



## September 2021

Somerset County, MD

Web: www.coastalrealtors.org

| New L  | New Listings                          |                    | 42                                     |
|--------|---------------------------------------|--------------------|----------------------------------------|
|        | <b>2.4%</b><br>Aug 2021:<br><b>41</b> | from S             | 9 <b>1.3%</b><br>ep 2020:<br><b>32</b> |
| YTD    | 2021<br><b>338</b>                    | 2020<br><b>253</b> | +/-<br>33.6%                           |
| 5-year | Sep average                           | e: <b>31</b>       |                                        |

















## September 2021

Wicomico County, MD

| Web: | www.coastalrealtors.org |  |
|------|-------------------------|--|
|------|-------------------------|--|

| New Listings   |              |                | 137   |
|----------------|--------------|----------------|-------|
| +-11.0%        |              | 3.0%           |       |
| from Aug 2021: |              | from Sep 2020: |       |
| 154            |              | 133            |       |
| YTD            | 2021         | 2020           | +/-   |
|                | <b>1,387</b> | <b>1,146</b>   | 21.0% |
| 5-year         | Sep average  | e: <b>127</b>  |       |

| New Pendings                   |              | 136            |       |
|--------------------------------|--------------|----------------|-------|
| +-18.1%