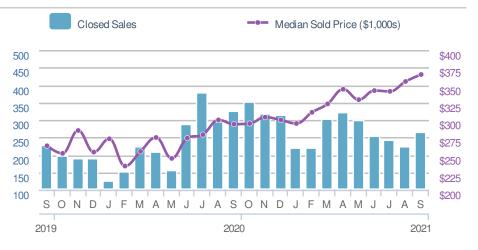

## September 2021

Worcester County, MD

Web: www.coastalrealtors.org

| New Listings |                                        |                      | 326                                  |
|--------------|----------------------------------------|----------------------|--------------------------------------|
| from         | <b>9.8%</b><br>Aug 2021:<br><b>297</b> | from Se              | <b>5.2%</b><br>ep 2020:<br><b>44</b> |
| YTD          | 2021<br><b>2,708</b>                   | 2020<br><b>2,448</b> | +/-<br>10.6%                         |
| 5-year       | Sep average                            | e: <b>315</b>        |                                      |













76

34





## September 2021

Coastal Association of REALTORS (CAR)

Web: www.coastalrealtors.org

| New Listings                   |                               |                      | 505                             |  |
|--------------------------------|-------------------------------|----------------------|---------------------------------|--|
| from                           | 2.6%<br>from Aug 2021:<br>492 |                      | +-0.8%<br>from Sep 2020:<br>509 |  |
| YTD                            | 2021<br><b>4,433</b>          | 2020<br><b>3,847</b> | +/-<br>15.2%                    |  |
| 5-year Sep average: <b>474</b> |                               |                      |                                 |  |













74

34



## September 2021

Somerset County,