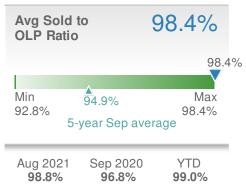

|













76

34





## September 2021

Coastal Association of REALTORS (CAR)

Web: www.coastalrealtors.org

| New Listings                   |                               |                      | 505                             |  |
|--------------------------------|-------------------------------|----------------------|---------------------------------|--|
| from                           | 2.6%<br>from Aug 2021:<br>492 |                      | +-0.8%<br>from Sep 2020:<br>509 |  |
| YTD                            | 2021<br><b>4,433</b>          | 2020<br><b>3,847</b> | +/-<br>15.2%                    |  |
| 5-year Sep average: <b>474</b> |                               |                      |                                 |  |













74

34



## September 2021

Somerset County, MD

Web: www.coastalrealtors.org

| New L  | New Listings                          |                    | 42                                     |
|--------|---------------------------------------|--------------------|----------------------------------------|
|        | <b>2.4%</b><br>Aug 2021:<br><b>41</b> | from S             | 9 <b>1.3%</b><br>ep 2020:<br><b>32</b> |
| YTD    | 2021<br><b>338</b>                    | 2020<br><b>253</b> | +/-<br>33.6%                           |
| 5-year | Sep average                           | e: <b>31</b>       |                                        |

















## September 2021

Wicomico County, MD

| Web: | www.coastalrealtors.org |  |
|------|-------------------------|--|
|------|----------------------