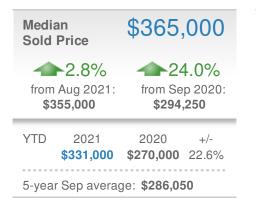

| Median<br>Sold Price                 |                          | \$235,00                             | )0 |
|--------------------------------------|--------------------------|--------------------------------------|----|
| 0.0% from Aug 2021: \$235,000        |                          | 13.0%<br>from Sep 2020:<br>\$208,000 |    |
| YTD                                  | 2021<br><b>\$210,000</b> | 2020 +<br><b>\$187,000</b> 12.       | ,  |
| 5-year Sep average: <b>\$187,600</b> |                          |                                      |    |