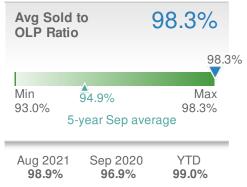

| Median<br>Sold Price                 |                          | \$235,00                             | )0 |
|--------------------------------------|--------------------------|--------------------------------------|----|
| 0.0% from Aug 2021: \$235,000        |                          | 13.0%<br>from Sep 2020:<br>\$208,000 |    |
| YTD                                  | 2021<br><b>\$210,000</b> | 2020 +<br><b>\$187,000</b> 12.       | ,  |
| 5-year Sep average: <b>\$187,600</b> |                          |                                      |    |