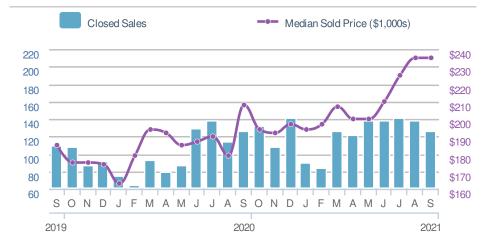

n

| Close  | d Sales                                  |                    | 126                           |
|--------|------------------------------------------|--------------------|-------------------------------|
| from   | <b>7-8.0%</b><br>Aug 2021:<br><b>137</b> | from S             | ).0%<br>ep 2020:<br><b>26</b> |
| YTD    | 2021<br><b>1,129</b>                     | 2020<br><b>927</b> | +/-<br>21.8%                  |
| 5-year | Sep average                              | e: <b>113</b>      |                               |

| Median<br>Sold Price                 |                          | \$235,00                             | )0 |
|--------------------------------------|--------------------------|--------------------------------------|----|
| 0.0% from Aug 2021: \$235,000        |                          | 13.0%<br>from Sep 2020:<br>\$208,000 |    |
| YTD                                  | 2021<br><b>\$210,000</b> | 2020 +<br><b>\$187,000</b> 12.       | ,  |
| 5-year Sep average: <b>\$187,600</b> |                          |                                      |    |