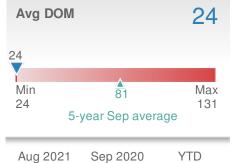

|                                      |













76

34





## September 2021

Coastal Association of REALTORS (CAR)

Web: www.coastalrealtors.org

| New Listings                   |                               |                      | 505                             |  |
|--------------------------------|-------------------------------|----------------------|---------------------------------|--|
| from                           | 2.6%<br>from Aug 2021:<br>492 |                      | +-0.8%<br>from Sep 2020:<br>509 |  |
| YTD                            | 2021<br><b>4,433</b>          | 2020<br><b>3,847</b> | +/-<br>15.2%                    |  |
| 5-year Sep average: <b>474</b> |                               |                      |                                 |  |













74

34



## September 2021

Somerset County, MD

Web: www.coastalrealtors.org

| New L  | New Listings                          |                    | 42                                     |
|--------|---------------------------------------|--------------------|----------------------------------------|
|        | <b>2.4%</b><br>Aug 2021:<br><b>41</b> | from S             | 9 <b>1.3%</b><br>ep 2020:<br><b>32</b> |
| YTD    | 2021<br><b>338</b>                    | 2020<br><b>253</b> | +/-<br>33.6%                           |
| 5-year | Sep average                           | e: <b>31</b>       |                                        |

















## September 2021

Wicomico County, MD

| Web: | www.coastalrealtors.org |  |
|------|-------------------------|--|
|------|------------