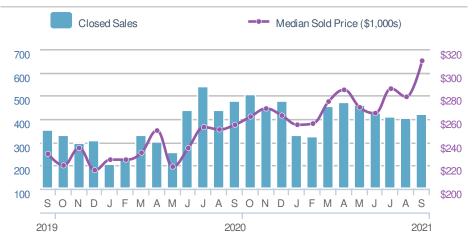

n

| Close  | d Sales                                  |                    | 126                           |
|--------|------------------------------------------|--------------------|-------------------------------|
| from   | <b>7-8.0%</b><br>Aug 2021:<br><b>137</b> | from S             | ).0%<br>ep 2020:<br><b>26</b> |
| YTD    | 2021<br><b>1,129</b>                     | 2020<br><b>927</b> | +/-<br>21.8%                  |
| 5-year | Sep average                              | e: <b>113</b>      |                               |

| Median<br>Sold Price                 |                          | \$235,00                             | )0 |
|--------------------------------------|--------------------------|--------------------------------------|----|
| 0.0% from Aug 2021: \$235,000        |                          | 13.0%<br>from Sep 2020:<br>\$208,000 |    |
| YTD                                  | 2021<br><b>\$210,000</b> | 2020 +<br><b>\$187,000</b> 12.       | ,  |
| 5-year Sep average: <b>\$187,600</b> |                          |                                      |    |