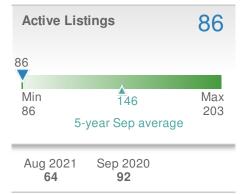

|  |
| 5-year Sep average: <b>474</b> |                               |                      |                                 |  |













74

34



## September 2021

Somerset County, MD

Web: www.coastalrealtors.org

| New L  | New Listings                          |                    | 42                                     |
|--------|---------------------------------------|--------------------|----------------------------------------|
|        | <b>2.4%</b><br>Aug 2021:<br><b>41</b> | from S             | 9 <b>1.3%</b><br>ep 2020:<br><b>32</b> |
| YTD    | 2021<br><b>338</b>                    | 2020<br><b>253</b> | +/-<br>33.6%                           |
| 5-year | Sep average                           | e: <b>31</b>       |                                        |

















## September 2021

Wicomico County, MD

| Web: | www.coastalrealtors.org |  |
|------|-------------------------|--|
|------|-------------------------|--|

| New Listings   |              |                | 137   |
|----------------|--------------|----------------|-------|
| +-11.0%        |              | 3.0%           |       |
| from Aug 2021: |              | from Sep 2020: |       |
| 154            |              | 133            |       |
| YTD            | 2021         | 2020           | +/-   |
|                | <b>1,387</b> | <b>1,146</b>   | 21.0% |
| 5-year         | Sep average  | e: <b>127</b>  |       |

| New Pendings                   |              | 136            |       |
|--------------------------------|--------------|----------------|-------|
| +-18.1%