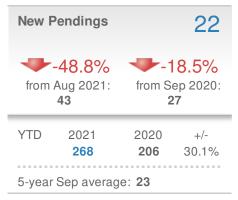

| New Pendings                   |              | 136            |       |
|--------------------------------|--------------|----------------|-------|
| +-18.1%                        |              | +-15.0%        |       |
| from Aug 2021:                 |              | from Sep 2020: |       |
| 166                            |              | 160            |       |
| YTD                            | 2021         | 2020           | +/-   |
|                                | <b>1,221</b> | <b>1,086</b>   | 12.4% |
| 5-year Sep average: <b>116</b> |              |                |       |