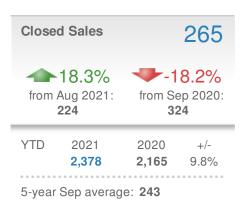

n

| Close  | d Sales                                  |                    | 126                           |
|--------|------------------------------------------|--------------------|-------------------------------|
| from   | <b>7-8.0%</b><br>Aug 2021:<br><b>137</b> | from S             | ).0%<br>ep 2020:<br><b>26</b> |
| YTD    | 2021<br><b>1,129</b>                     | 2020<br><b>927</b> | +/-<br>21.8%                  |
| 5-year | Sep average                              | e: <b>113</b>      |                               |