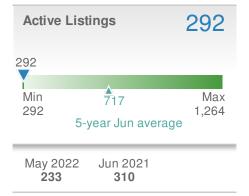

| New L                            | istings.                       |                      | 139                                  |  |  |
|----------------------------------|--------------------------------|----------------------|--------------------------------------|--|--|
| +-27.2%<br>from May 2022:<br>191 |                                | from Ju              | <b>5.2%</b><br>un 2021:<br><b>64</b> |  |  |
| YTD                              | 2022<br><b>890</b>             | 2021<br><b>1,133</b> | +/-<br>-21.4%                        |  |  |
| 5-year                           | 5-year Jun average: <b>148</b> |                      |                                      |  |  |