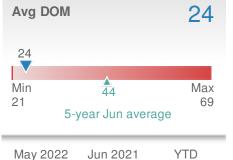

-----|-------------------|--------------------|------------------|
| YTD 2022         | 2021 +/-          | YTD 2022          | 2021 +/-          | YTD 2022           | 2021 +/-         |
| 762              | <b>911</b> -16.4% | 687               | <b>817</b> -15.9% | 677                | <b>714</b> -5.2% |
| 11.4%            |                   | +-14.9%           | +-22.6%           | 48.0%              | <b>4</b> 5.1%    |
| from May 2022    |                   | from May 2022:    | from Jun 2021:    | from May 2022:     | from Jun 2021:   |
| 132              |                   | 141               | 155               | 98                 | <b>138</b>       |
| New Listings     | 147               | New Pendings      | 120               | Closed Sales       | 145              |









Jun 2021

21

31

May 2022

| Avg Sold<br>OLP Ratio    | to 1(                     | )1.4%         |
|--------------------------|---------------------------|---------------|
|                          |                           | 101.4%        |
| Min<br>96.0%             | <b>A</b><br>98.4%         | Max<br>101.4% |
| 5                        | -year Jun avera           | age           |
| May 2022<br><b>99.1%</b> | Jun 2021<br><b>101.3%</b> | YTD<br>99.5%  |



Worcester County, MD

| New L  | istings.                                  |                      | 264                                  |  |  |
|--------|-------------------------------------------|----------------------|--------------------------------------|--|--|
| from   | - <b>11.1%</b><br>May 2022:<br><b>297</b> | from J