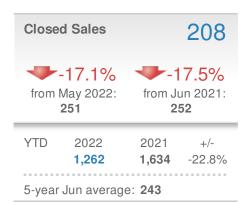

Jun 2021

32

May 2022

60

YTD

Wicomico County, MD

| 5-year Jun avera | ge: <b>152</b>    | 5-year Jun averag | e: <b>134</b>     | 5-year Jun average | e: <b>118</b>    |
|------------------|-------------------|-------------------|-------------------|--------------------|------------------|
| YTD 2022         | 2021 +/-          | YTD 2022          | 2021 +/-          | YTD 2022           | 2021 +/-         |
| 762              | <b>911</b> -16.4% | 687               | <b>817</b> -15.9% | 677                | <b>714</b> -5.2% |
| 11.4%            |                   | +-14.9%           | +-22.6%           | 48.0%              | <b>4</b> 5.1%    |
| from May 2022    |                   | from May 2022:    | from Jun 2021:    | from May 2022:     | from Jun 2021:   |
| 132              |                   | 141               | 155               | 98                 | <b>138</b>       |
| New Listings     | 147               | New Pendings      | 120               | Closed Sales       | 145              |