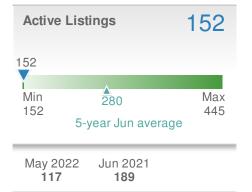

Jun 2021

32

May 2022

60

YTD

Wicomico County, MD

| 5-year Jun avera | ge: <b>152</b>    | 5-year Jun averag | e: <b>134</b>     | 5-year Jun average | e: <b>118</b>    |
|------------------|-------------------|-------------------|-------------------|--------------------|------------------|
| YTD 2022         | 2021 +/-          | YTD 2022          | 2021 +/-          | YTD 2022           | 2021 +/-         |
| 762              | <b>911</b> -16.4% | 687               | <b>817</b> -15.9% | 677                | <b>714</b> -5.2% |
| 11.4%            |                   | +-14.9%           | +-22.6%           | 48.0%              | <b>4</b> 5.1%    |
| from May 2022    |                   | from May 2022:    | from Jun 2021:    | from May 2022:     | from Jun 2021:   |
| 132              |                   | 141               | 155               | 98                 | <b>138</b>       |
| New Listings     | 147               | New Pendings      | 120               | Closed Sales       | 145              |