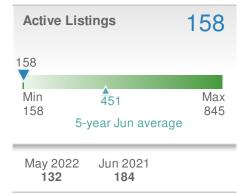

| New L                            | istings.                       |                      | 139                                  |  |  |
|----------------------------------|--------------------------------|----------------------|--------------------------------------|--|--|
| +-27.2%<br>from May 2022:<br>191 |                                | from Ju              | <b>5.2%</b><br>un 2021:<br><b>64</b> |  |  |
| YTD                              | 2022<br><b>890</b>             | 2021<br><b>1,133</b> | +/-<br>-21.4%                        |  |  |
| 5-year                           | 5-year Jun average: <b>148</b> |                      |                                      |  |  |