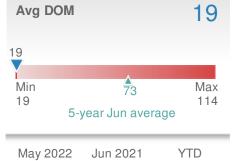

Coastal Association of REALTORS (CAR)

\$307,750

5-year Jun average: \$246,500

**\$266,000** 15.7%

| 24                                        | Avg D | ОМ | 24 |
|-------------------------------------------|-------|----|----|
| Min 60 Max<br>24 93<br>5-year Jun average | Min   |    |    |