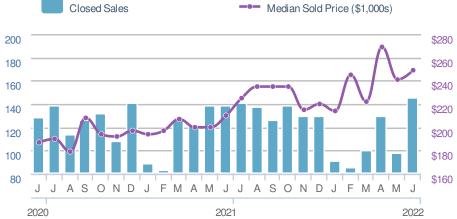

---------|-------------------|--------------------|------------------|
| YTD 2022         | 2021 +/-          | YTD 2022          | 2021 +/-          | YTD 2022           | 2021 +/-         |
| 762              | <b>911</b> -16.4% | 687               | <b>817</b> -15.9% | 677                | <b>714</b> -5.2% |
| 11.4%            |                   | +-14.9%           | +-22.6%           | 48.0%              | <b>4</b> 5.1%    |
| from May 2022    |                   | from May 2022:    | from Jun 2021:    | from May 2022:     | from Jun 2021:   |
| 132              |                   | 141               | 155               | 98                 | <b>138</b>       |
| New Listings     | 147               | New Pendings      | 120               | Closed Sales       | 145              |









Jun 2021

21

31

May 2022

| Avg Sold<br>OLP Ratio    | to 1(                     | )1.4%         |
|--------------------------|---------------------------|---------------|
|                          |                           | 101.4%        |
| Min<br>96.0%             | <b>A</b><br>98.4%         | Max<br>101.4% |
| 5                        | -year Jun avera           | age           |
| May 2022<br><b>99.1%</b> | Jun 2021<br><b>101.3%</b> | YTD<br>99.5%  |



Worcester County, MD

| New L  | istings.                                  |                      | 264                                  |  |  |
|--------|-------------------------------------------|----------------------|--------------------------------------|--|--|
| from   | - <b>11.1%</b><br>May 2022:<br><b>297</b> | fr