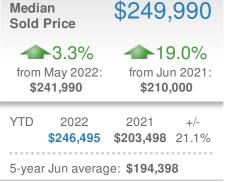

| Median<br>Sold Price                 |                              | \$405,000                |              |  |
|--------------------------------------|------------------------------|--------------------------|--------------|--|
| from                                 | -1.2%<br>May 2022:<br>10,000 | from Ju<br>\$363,        | n 2021:      |  |
| YTD                                  | 2022<br><b>\$408,250</b>     | 2021<br><b>\$340,000</b> | +/-<br>20.1% |  |
| 5-year Jun average: <b>\$307,050</b> |                              |                          |              |  |