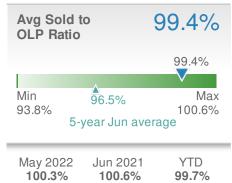

28

29

Salisbury, MD

20

28

| Avg Sold to<br>OLP Ratio | • 1(                      | 01.1%                |
|--------------------------|---------------------------|----------------------|
|                          | •                         | 101.1%               |
| Min<br>94.6%<br>5-y      | 98.1%<br>/ear Jun avera   | Max<br>102.1%<br>age |
| May 2022<br><b>99.5%</b> | Jun 2021<br><b>102.1%</b> | YTD<br>99.5%         |