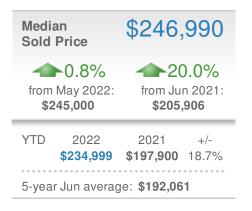

| 2021<br><b>1,098</b> | +/-<br>-25.9%           |
| 5-year | Jun average                               | : 154                |                         |



| Median<br>Sold Price                 |                              | \$405,000                |              |  |
|--------------------------------------|------------------------------|--------------------------|--------------|--|
| from                                 | -1.2%<br>May 2022:<br>10,000 | from Ju<br>\$363,        | n 2021:      |  |
| YTD                                  | 2022<br><b>\$408,250</b>     | 2021<br><b>\$340,000</b> | +/-<br>20.1% |  |
| 5-year Jun average: <b>\$307,050</b> |                              |                          |              |  |







28

29





Salisbury, MD















20

28

| Avg Sold to<br>OLP Ratio | • 1(                      | 01.1%                |
|--------------------------|---------------------------|----------------------|
|                          | •                         | 101.1%               |
| Min<br>94.6%<br>5-y      | 98.1%<br>/ear Jun avera   | Max<br>102.1%<br>age |
| May 2022<br><b>99.5%</b> | Jun 2021<br><b>102.1%</b> | YTD<br>99.5%         |



# June 2022

Somerset County, MD

| New Listings                    |                    | 35                                   | New F  | Pendings                                 |                    | 27          | Close  | d Sales                                  |                    | 23                                    |
|---------------------------------|----------------