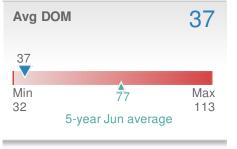

Coastal Association of REALTORS (CAR)

\$307,750

5-year Jun average: \$246,500

**\$266,000** 15.7%

| 24                                        | Avg D | ОМ | 24 |
|-------------------------------------------|-------|----|----|
| Min 60 Max<br>24 93<br>5-year Jun average | Min   |    |    |

Jun 2021

24

ASOND

JFMAM

YTD

32

350

300