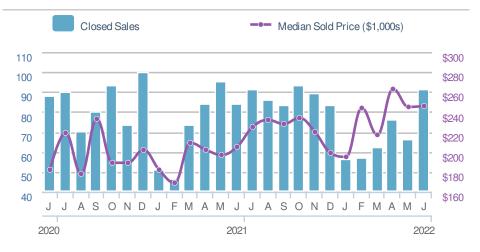

| 2021<br><b>1,098</b> | +/-<br>-25.9%           |
| 5-year | Jun average                               | : 154                |                         |



| Median<br>Sold Price                 |                              | \$405,000                |              |  |
|--------------------------------------|------------------------------|--------------------------|--------------|--|
| from                                 | -1.2%<br>May 2022:<br>10,000 | from Ju<br>\$363,        | n 2021:      |  |
| YTD                                  | 2022<br><b>\$408,250</b>     | 2021<br><b>\$340,000</b> | +/-<br>20.1% |  |
| 5-year Jun average: <b>\$307,050</b> |                              |                          |              |  |







28

29





Salisbury, MD















20

28

| Avg Sold to<br>OLP Ratio | • 1(                      | 01.1%                |
|--------------------------|---------------------------|----------------------|
|                          | •                         | 101.1%               |
| Min<br>94.6%<br>5-y      | 98.1%<br>/ear Jun avera   | Max<br>102.1%<br>age |
| May 2022<br><b>99.5%</b> | Jun 2021<br><b>102.1%</b> | YTD<br>99.5%         |



# June 2022

Somerset County, MD

| New Listings                    |                    | 35                                   | New F  | Pendings                                 |                    | 27          | Close  | d Sales                                  |                    | 23                                    |
|---------------------------------|------------------