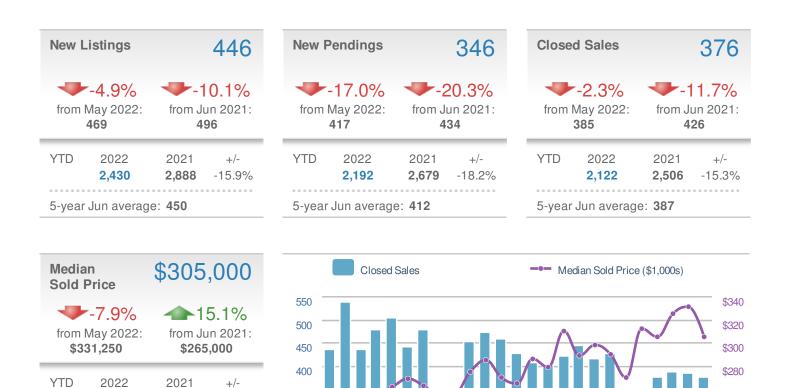

| New L                            | istings.                       |                      | 139                                  |  |  |
|----------------------------------|--------------------------------|----------------------|--------------------------------------|--|--|
| +-27.2%<br>from May 2022:<br>191 |                                | from Ju              | <b>5.2%</b><br>un 2021:<br><b>64</b> |  |  |
| YTD                              | 2022<br><b>890</b>             | 2021<br><b>1,133</b> | +/-<br>-21.4%                        |  |  |
| 5-year                           | 5-year Jun average: <b>148</b> |                      |                                      |  |  |

| New F  | Pendings                                  |                      | 110                     |
|--------|-------------------------------------------|----------------------|-------------------------|
| from I | - <b>30.4%</b><br>May 2022:<br><b>158</b> | from Ju              | 24.7%<br>un 2021:<br>46 |
| YTD    | 2022<br><b>814</b>                        | 2021<br><b>1,098</b> | +/-<br>-25.9%           |
| 5-year | Jun average                               | : 154                |                         |

| Median<br>Sold Price                 |                              | \$405,000                |              |  |
|--------------------------------------|------------------------------|--------------------------|--------------|--|
| from                                 | -1.2%<br>May 2022:<br>10,000 | from Ju<br>\$363,        | n 2021:      |  |
| YTD                                  | 2022<br><b>\$408,250</b>     | 2021<br><b>\$340,000</b> | +/-<br>20.1% |  |
| 5-year Jun average: <b>\$307,050</b> |                              |                          |              |  |