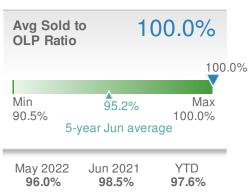

250

JJ

2020

May 2022

33

| Avg Sold t<br>OLP Ratio  | 0                         | 99.9%         |
|--------------------------|---------------------------|---------------|
|                          |                           | 99.9%         |
| Min<br>94.5%             | 97.0%                     | Max<br>100.3% |
| 5-}                      | /ear Jun aver             | age           |
| May 2022<br><b>99.3%</b> | Jun 2021<br><b>100.3%</b> | YTD<br>99.2%  |