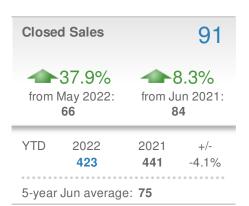

| 2021<br><b>1,098</b> | +/-<br>-25.9%           |
| 5-year | Jun average                               | : 154                |                         |



| Median<br>Sold Price                 |                              | \$405,000                |              |  |
|--------------------------------------|------------------------------|--------------------------|--------------|--|
| from                                 | -1.2%<br>May 2022:<br>10,000 | from Ju<br>\$363,        | n 2021:      |  |
| YTD                                  | 2022<br><b>\$408,250</b>     | 2021<br><b>\$340,000</b> | +/-<br>20.1% |  |
| 5-year Jun average: <b>\$307,050</b> |                              |                          |              |  |







28

29





Salisbury, MD















20

28

| Avg Sold to<br>OLP Ratio | • 1(                      | 01.1%                |
|--------------------------|---------------------------|----------------------|
|                          | •                         | 101.1%               |
| Min<br>94.6%<br>5-y      | 98.1%<br>/ear Jun avera   | Max<br>102.1%<br>age |
| May 2022<br><b>99.5%</b> | Jun 2021<br><b>102.1%</b> | YTD<br>99.5%         |



# June 2022

Somerset County, MD

| New Listings                    |                    | 35                                   | New F  | Pendings                                 |                    | 27          | Close  | d Sales                                  |                    | 23                                    |
|---------------------------------|--------------