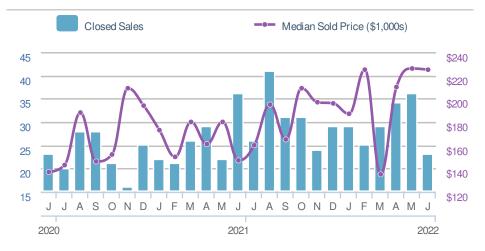

|                    |             |        |                                          |                    |                                       |

| Medi<br>Sold                          | an<br>Price              | \$225,000                                          |  |  |
|---------------------------------------|--------------------------|----------------------------------------------------|--|--|
| +-0.4%<br>from May 2022:<br>\$226,000 |                          | <b>52.5%</b><br>from Jun 2021:<br><b>\$147,500</b> |  |  |
| YTD                                   | 2022<br><b>\$205,000</b> | 2021 +/-<br><b>\$163,900</b> 25.1%                 |  |  |
| 5-year Jun average: <b>\$147,500</b>  |                          |                                                    |  |  |







Jun 2021

32

May 2022

60

YTD





Wicomico County, MD

| 5-year Jun avera | ge: <b>152</b>    | 5-year Jun averag | e: <b>134</b>     | 5-year Jun average | e: <b>118</b>    |
|------------------|-------------------|-------------------|-------------------|--------------------|------------------|
| YTD 2022         | 2021 +/-          | YTD 2022          | 2021 +/-          | YTD 2022           | 2021 +/-         |
| 762              | <b>911</b> -16.4% | 687               | <b>817</b> -15.9% | 677                | <b>714</b> -5.2% |
| 11.4%            |                   | +-14.9%           | +-22.6%           | 48.0%              | <b>4</b> 5.1%    |
| from May 2022    |                   | from May 2022:    | from Jun 2021:    | from May 2022:     | from Jun 2021:   |
| 132