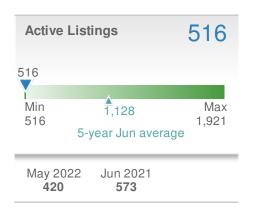

Jun 2021

32

May 2022

60

YTD

Wicomico County, MD

| 5-year Jun avera | ge: <b>152</b>    | 5-year Jun averag | e: <b>134</b>     | 5-year Jun average | e: <b>118</b>    |
|------------------|-------------------|-------------------|-------------------|--------------------|------------------|
| YTD 2022         | 2021 +/-          | YTD 2022          | 2021 +/-          | YTD 2022           | 2021 +/-         |
| 762              | <b>911</b> -16.4% | 687               | <b>817</b> -15.9% | 677                | <b>714</b> -5.2% |
| 11.4%            |                   | +-14.9%           | +-22.6%           | 48.0%              | <b>4</b> 5.1%    |
| from May 2022    |                   | from May 2022:    | from Jun 2021:    | from May 2022:     | from Jun 2021:   |
| 132              |                   | 141               | 155               | 98                 | <b>138</b>       |
| New Listings     | 147               | New Pendings      | 120               | Closed Sales       | 145              |