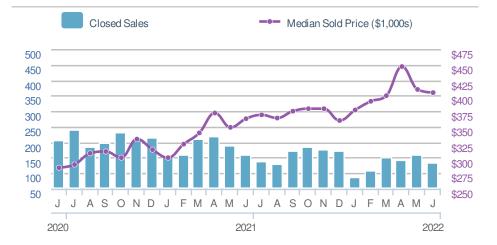

|
| YTD    | 2022<br><b>814</b>                        | 2021<br><b>1,098</b> | +/-<br>-25.9%           |
| 5-year | Jun average                               | : 154                |                         |



| Median<br>Sold Price                 |                              | \$405,000                |              |  |
|--------------------------------------|------------------------------|--------------------------|--------------|--|
| from                                 | -1.2%<br>May 2022:<br>10,000 | from Ju<br>\$363,        | n 2021:      |  |
| YTD                                  | 2022<br><b>\$408,250</b>     | 2021<br><b>\$340,000</b> | +/-<br>20.1% |  |
| 5-year Jun average: <b>\$307,050</b> |                              |                          |              |  |







28

29





Salisbury, MD















20

28

| Avg Sold to<br>OLP Ratio | • 1(                      | 01.1%                |
|--------------------------|---------------------------|----------------------|
|                          | •                         | 101.1%               |
| Min<br>94.6%<br>5-y      | 98.1%<br>/ear Jun avera   | Max<br>102.1%<br>age |
| May 2022<br><b>99.5%</b> | Jun 2021<br><b>102.1%</b> | YTD<br>99.5%         |



# June 2022

Somerset County, MD

| New Listings                    |                    | 35                                   | New F  | Pendings                                 |                    | 27          | Close  | d Sales                                  |                    | 23                                    |
|-----------