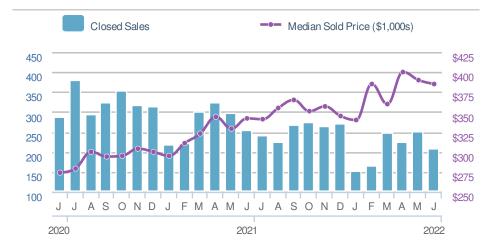

250

JJ

2020

May 2022

33

| Avg Sold t<br>OLP Ratio  | 0                         | 99.9%         |
|--------------------------|---------------------------|---------------|
|                          |                           | 99.9%         |
| Min<br>94.5%             | 97.0%                     | Max<br>100.3% |
| 5-}                      | /ear Jun aver             | age           |
| May 2022<br><b>99.3%</b> | Jun 2021<br><b>100.3%</b> | YTD<br>99.2%  |

FMAMJ

ASONDJ

JJ

2021

\$260

\$240

\$220

Ocean City, MD