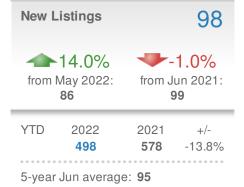

Worcester County, MD

| New L  | istings.                                  |                      | 264                                  |  |  |
|--------|-------------------------------------------|----------------------|--------------------------------------|--|--|
| from   | - <b>11.1%</b><br>May 2022:<br><b>297</b> | from J               | <b>3.6%</b><br>un 2021:<br><b>74</b> |  |  |
| YTD    | 2022<br><b>1,460</b>                      | 2021<br><b>1,764</b> | +/-<br>-17.2%                        |  |  |
| 5-year | 5-year Jun average: <b>260</b>            |                      |                                      |  |  |