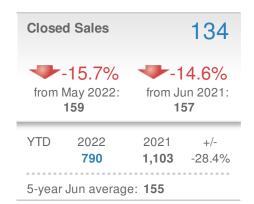

# June 2022

Somerset County, MD

| New Listings                    |                    | 35                                   | New F  | Pendings                                 |                    | 27          | Close  | d Sales                                  |                    | 23                                    |
|---------------------------------|--------------------|--------------------------------------|--------|------------------------------------------|--------------------|-------------|--------|------------------------------------------|--------------------|---------------------------------------|
| +-12.5%<br>from May 2022:<br>40 |                    | <b>23.9%</b><br>un 2021:<br><b>6</b> |        | - <b>15.6%</b><br>May 2022:<br><b>32</b> | from Ju            |             |        | - <b>36.1%</b><br>May 2022:<br><b>36</b> | from J             | <b>36.1%</b><br>un 2021:<br><b>36</b> |
| YTD 2022<br>208                 | 2021<br><b>213</b> | +/-<br>-2.3%                         | YTD    | 2022<br><b>182</b>                       | 2021<br><b>177</b> | +/-<br>2.8% | YTD    | 2022<br><b>183</b>                       | 2021<br><b>158</b> | +/-<br>15.8%                          |
| 5-year Jun average              | e: <b>39</b>       |                                      | 5-year | Jun averag                               | je: <b>24</b>      |             | 5-year | Jun averaç                               | ge: <b>26</b>      |                                       |
|                                 |                    |                                      |        |                                          |                    |             |        |                                          |                    |                                       |

| Medi<br>Sold                          | an<br>Price              | \$225,000                                          |  |  |
|---------------------------------------|--------------------------|----------------------------------------------------|--|--|
| +-0.4%<br>from May 2022:<br>\$226,000 |                          | <b>52.5%</b><br>from Jun 2021:<br><b>\$147,500</b> |  |  |
| YTD                                   | 2022<br><b>\$205,000</b> | 2021 +/-<br><b>\$163,900</b> 25.1%                 |  |  |
| 5-year Jun average: <b>\$147,500</b>  |                          |                                                    |  |  |