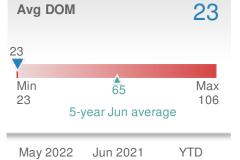

Coastal Association of REALTORS (CAR)

\$307,750

5-year Jun average: \$246,500

**\$266,000** 15.7%

| 24                                        | Avg D | ОМ | 24 |
|-------------------------------------------|-------|----|----|
| Min 60 Max<br>24 93<br>5-year Jun average | Min   |    |    |