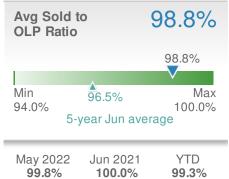

250

JJ

2020

May 2022

33

| Avg Sold t<br>OLP Ratio  | 0                         | 99.9%         |
|--------------------------|---------------------------|---------------|
|                          |                           | 99.9%         |
| Min<br>94.5%             | 97.0%                     | Max<br>100.3% |
| 5-}                      | /ear Jun aver             | age           |
| May 2022<br><b>99.3%</b> | Jun 2021<br><b>100.3%</b> | YTD<br>99.2%  |