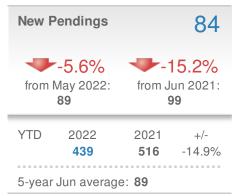

| New F  | Pendings                                  |                      | 110                     |
|--------|-------------------------------------------|----------------------|-------------------------|
| from I | - <b>30.4%</b><br>May 2022:<br><b>158</b> | from Ju              | 24.7%<br>un 2021:<br>46 |
| YTD    | 2022<br><b>814</b>                        | 2021<br><b>1,098</b> | +/-<br>-25.9%           |
| 5-year | Jun average                               | : 154                |                         |